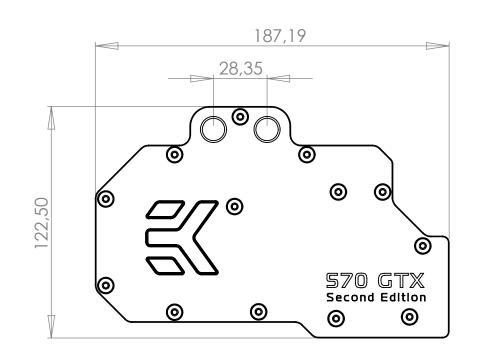

#### Technical data:

- dimensions of copper base: 187 x 122x 7,2mm
- dimensions of acrylic top: 187,5x 123x 8mm
- threads: 4 x G 1/4
- fittings: optional, not enclosed
- neto weight: 920g
- bruto weight: 970g