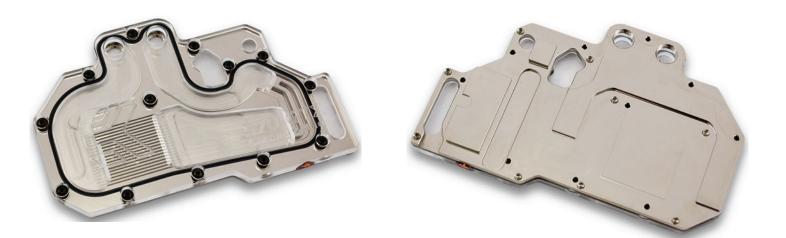

## Product Specification Sheet

# Copper Plexi Copper Acetal Nickel Plexi

K

EAN / Part #: 3831109856017

### Summary:

- Featuring a unique, modern look copper design High performance VGA water block for Nvidia 570 GTX non reference design series graphic cards.
- EK FC series water blocks cover all chips on graphic cards that require cooling if overclocked.
- An extreme high flow path design and unique increased cooling surface over GPU keeps all your graphic cards components cool even at highest graphical loads and over clock.
- Blocks base is made of SE CU electrolytic copper.
- High quality CNC manufacturing.
- Leak tested to 2 bar pressure (30psi).
- Safe, noob-proof mounting system with Standoffs.

#### **Key Features:**

- Real high flow internal design gives minimum flow restriction which allows lowest possible temperatures, not only at VGA water block, but also in the entire water-cooling system.
- Cools GPU, VREG, I/O CHIPs and MEMORY modules.
- Multiple barb/fitting position allows 4 different fitting configurations. Allows maximum flexibility for water cooling system setup also in SLI.
- Reduces temperatures up to 50°C or more at maximum load.
- Much cooler components, allow maximum possible overclocking.