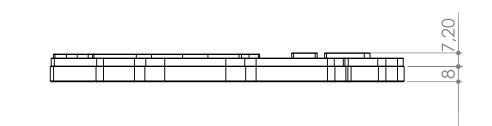

#### Technical data:

- dimensions of copper base: 187 x 122x 7,2mm
- dimensions of acrylic top: 187,5x 123x 8mm
- threads: 4 x G 1/4
- fittings: optional, not enclosed
- neto weight: 920g
- bruto weight: 970g