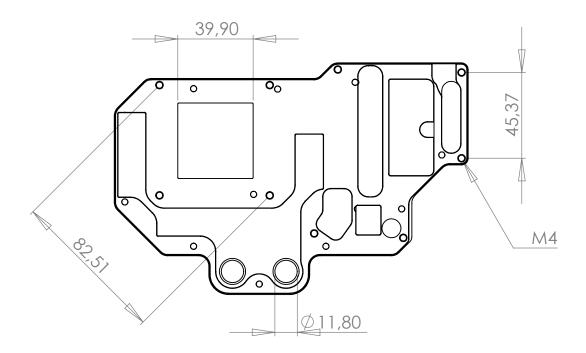

#### Technical data:

- dimensions of copper base: 187 x 122x 7,2mm
- dimensions of acrylic top: 187,5x 123x 8mm
- threads: 4 x G 1/4
- fittings: optional, not enclosed
- neto weight: 920g
- bruto weight: 970g