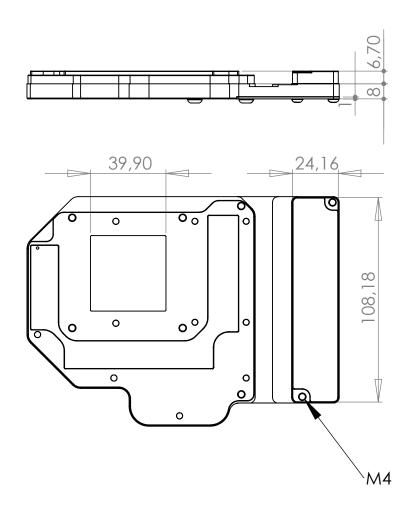

## Technical data:

- dimensions of copper base: 165 x 121 x 6,7mm
- dimensions of acrylic top: 162x 121x 8mm
- threads:  $2 \times G 1/4$
- fittings: optional, not enclosed
- neto weight: 950g
- bruto weight: 1000g

| IMPORTANT DISCLOSURE: Drawing is copy-           |
|--------------------------------------------------|
| righted and property of EKWB d.o.o. company.     |
| Drawing is supplied only for easier compa-       |
| tibility recognition by user and can not be used |
| for any other intention.                         |
|                                                  |

PRODUCT NAME: EK-FC580 DCII

Scale: 1:2

Sheet format A4