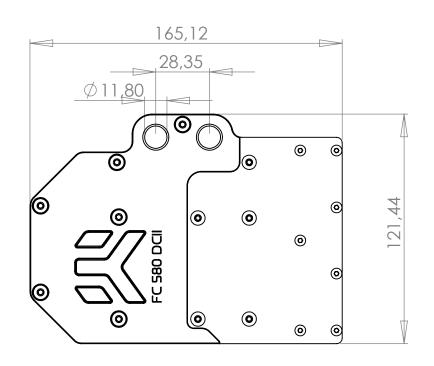

## Technical data:

- dimensions of copper base: 165 x 121 x 6,7mm
- dimensions of acrylic top: 162x 121x 8mm
- threads:  $2 \times G 1/4$
- fittings: optional, not enclosed
- neto weight: 950g
- bruto weight: 1000g

| IMPORTANT DISCLOSURE: Drawing is copy-           |
|--------------------------------------------------|
| righted and property of EKWB d.o.o. company.     |
| Drawing is supplied only for easier compa-       |
| tibility recognition by user and can not be used |
| for any other intention.                         |
|                                                  |

PRODUCT NAME: EK-FC580 DCII

Scale: 1:2

Sheet format A4