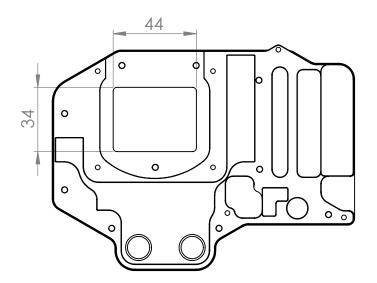

### Technical data:

- dimensions of copper base: 159 x 116 x 5,1mm
- dimensions of acetal top: 160 x 117 x 8mm
- threads:  $4 \times G \frac{1}{4}$
- fittings: optional, not enclosed
- neto weight: 600g
- bruto weight: 650g

PRODUCT NAME: EK-FC560 GTX

Scale: 1:2

Sheet format A4