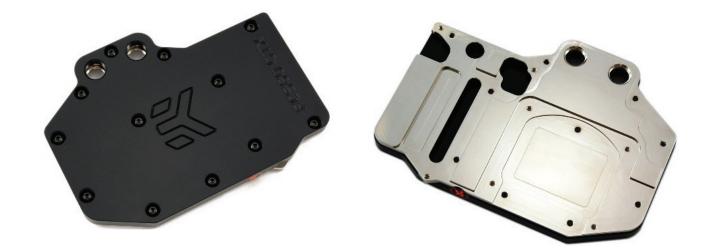

# EK-FC560 GTX

Nickel Acetal

## Summary:

- Featuring a unique, modern look copper design High performance VGA water block for GeForce 560 GTX reference design series graphic cards.
- EK FC series water blocks cover all chips on graphic cards that require cooling if overclocked.
- An extreme high flow path design and unique increased cooling surface over GPU keeps all your graphic cards components cool even at highest graphical loads and over clock.
- Blocks base is made of SE CU electrolytic copper.
- High quality CNC manufacturing.
- Leak tested to 2 bar pressure (30psi).
- Safe, noob-proof mounting system with Standoffs.

### **Key Features:**

- Real high flow internal design gives minimum flow restriction which allows lowest possible temperatures, not only at VGA water block, but also in the entire water-cooling system.
- Cools GPU, VREG, I/O CHIPs and MEMORY modules.
- Multiple barb/fitting position allows 4 different fitting configurations. Allows maximum flexibility for water cooling system setup also in SLI.
- Reduces temperatures up to 50°C or more at maximum load.
- Much cooler components, allow maximum possible overclocking.