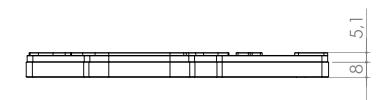

### Technical data:

- dimensions of copper base: 159 x 116 x 5,1mm
- dimensions of acetal top: 160 x 117 x 8mm
- threads:  $4 \times G \frac{1}{4}$
- fittings: optional, not enclosed
- neto weight: 600g
- bruto weight: 650g