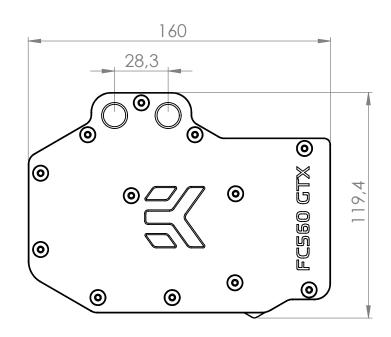

### Technical data:

- dimensions of copper base: 159 x 116 x 5,1mm
- dimensions of acetal top: 160 x 117 x 8mm
- threads:  $4 \times G \frac{1}{4}$
- fittings: optional, not enclosed
- neto weight: 600g
- bruto weight: 650g

PRODUCT NAME: EK-FC560 GTX

Scale: 1:2

Sheet format A4