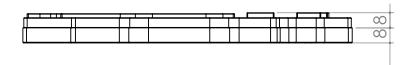

#### Technical data:

- dimensions of copper base: 173 x 119x 8mm
- dimensions of acetal top: 174x 120x 8mm
- threads:  $4 \times G 1/4$
- fittings: optional, not enclosed
- neto weight: 1000g
- bruto weight: 1050g