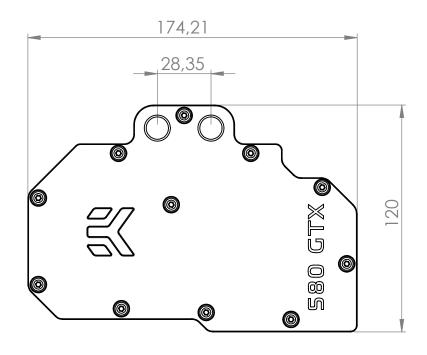

#### Technical data:

- dimensions of copper base: 173 x 119x 8mm
- dimensions of acetal top: 174x 120x 8mm
- threads:  $4 \times G 1/4$
- fittings: optional, not enclosed
- neto weight: 1000g
- bruto weight: 1050g