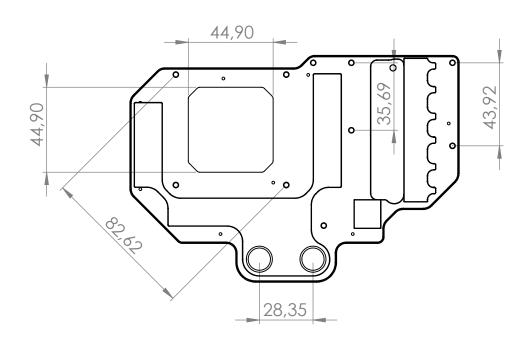

#### Technical data:

- dimensions of copper base: 173 x 119x 8mm
- dimensions of acetal top: 174x 120x 8mm
- threads:  $4 \times G 1/4$
- fittings: optional, not enclosed
- neto weight: 1000g
- bruto weight: 1050g