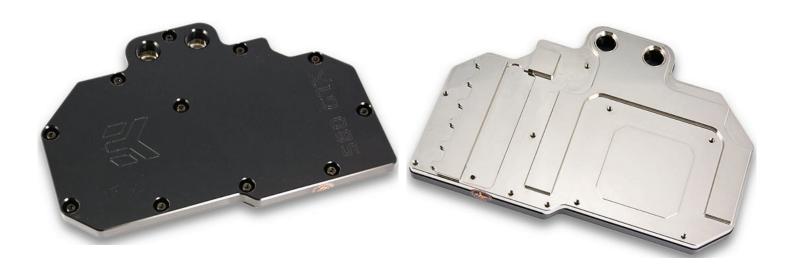

# **EK-FC580 GTX**

Copper Plexi

Copper Acetal

Nickel Plexi

Nickel Acetal

EAN / Part #: 3831109855355

### **Summary:**

- Featuring a unique, modern look copper design High performance VGA water block for Nvidia 580 GTX reference design series graphic cards.
- EK FC series water blocks cover all chips on graphic cards that require cooling if overclocked.
- An extreme high flow path design and unique increased cooling surface over GPU keeps all your graphic cards components cool even at highest graphical loads and over clock.
- Blocks base is made of SE CU electrolytic copper.
- High quality CNC manufacturing.
- Leak tested to 2 bar pressure (30psi).
- Safe, noob-proof mounting system with Standoffs.