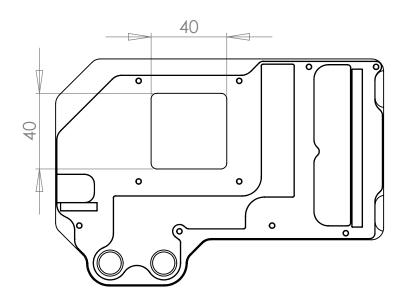

#### Technical data:

- dimensions of copper base: 175 x 120 x 8mm
- dimensions of acetal top: 174,5 x 119 x 7,1 mm
- threads:  $4 \times G 1/4$
- fittings: optional, not enclosed
- neto weight: 900g
- bruto weight: 960g