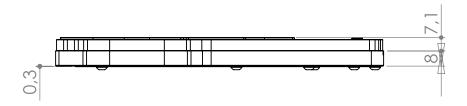

#### Technical data:

- dimensions of copper base: 175 x 120 x 8mm
- dimensions of acetal top: 174,5 x 119 x 7,1 mm
- threads:  $4 \times G 1/4$
- fittings: optional, not enclosed
- neto weight: 900g
- bruto weight: 960g