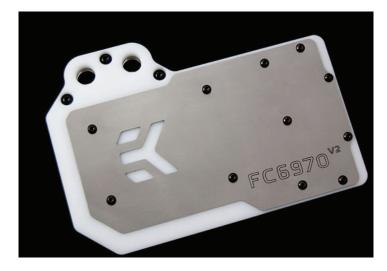

# EK-FC6970 V2

Copper Plexi

Copper Acetal

Nickel Plexi

Nickel Acetal

EAN / Part #: 3831109835302

### **Summary:**

- Featuring a unique, modern look copper design High performance VGA water block for Radeon 6970 non-reference design series graphic cards.
- EK FC series water blocks cover all chips on graphic cards that require cooling if overclocked.
- An extreme high flow path design and unique increased cooling surface over GPU keeps all your graphic cards components cool even at highest graphical loads and over clock.
- Blocks base is made of SE CU electrolytic copper.
- High quality CNC manufacturing.
- Leak tested to 2 bar pressure (30psi).
- Safe, noob-proof mounting system with Standoffs.

#### Technical data:

- dimensions of copper base: 175 x 120 x 8mm
- dimensions of acetal top: 174,5 x 119 x 7,1 mm
- threads:  $4 \times G 1/4$
- fittings: optional, not enclosed
- neto weight: 900g
- bruto weight: 960g