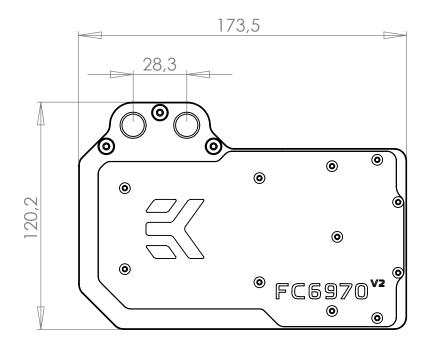

#### Technical data:

- dimensions of copper base: 175 x 120 x 8mm
- dimensions of acetal top: 174,5 x 119 x 7,1 mm
- threads:  $4 \times G 1/4$
- fittings: optional, not enclosed
- neto weight: 900g
- bruto weight: 960g