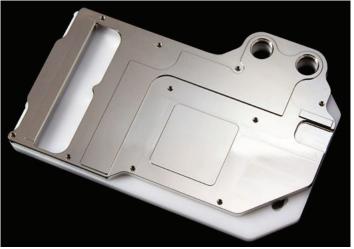

### **Summary:**

- Featuring a unique, modern look copper design High performance VGA water block for Radeon 6970 non-reference design series graphic cards.
- EK FC series water blocks cover all chips on graphic cards that require cooling if overclocked.
- An extreme high flow path design and unique increased cooling surface over GPU keeps all your graphic cards components cool even at highest graphical loads and over clock.
- Blocks base is made of SE CU electrolytic copper.
- High quality CNC manufacturing.
- Leak tested to 2 bar pressure (30psi).
- Safe, noob-proof mounting system with Standoffs.

## **Key Features:**

- Real high flow internal design gives minimum flow restriction which allows lowest possible temperatures, not only at VGA water block, but also in the entire water-cooling system.
- Cools GPU, VREG, I/O CHIPs and MEMORY modules.
- Multiple barb/fitting position allows 4 different fitting configurations. Allows maximum flexibility for water cooling system setup also in CF, 3-CF and Quad-CF.
- Reduces temperatures up to 50°C or more at maximum load.
- Much cooler components allow maximum possible overclocking.

#### Technical data:

- dimensions of copper base: 175 x 120 x 8mm
- dimensions of acetal top: 174,5 x 119 x 7,1 mm
- threads:  $4 \times G 1/4$
- fittings: optional, not enclosed
- neto weight: 900g
- bruto weight: 960g