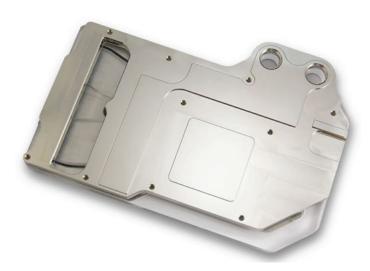

# **EK-FC6970 V2**

Copper Plexi Copper Acetal Nickel Plexi

EAN / Part #: 3831109835289

### **Summary:**

- Featuring a unique, modern look copper design High performance VGA water block for Radeon 6970 non-reference design series graphic cards.
- EK FC series water blocks cover all chips on graphic cards that require cooling if overclocked.
- An extreme high flow path design and unique increased cooling surface over GPU keeps all your graphic cards components cool even at highest graphical loads and over clock.
- Blocks base is made of SE CU electrolytic copper.
- High quality CNC manufacturing.
- Leak tested to 2 bar pressure (30psi).
- Safe, noob-proof mounting system with Standoffs.