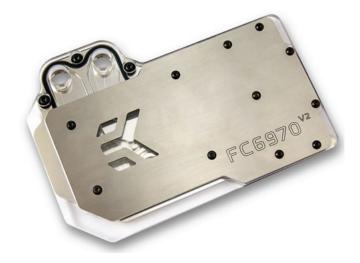

# **EK-FC6970 V2**

Copper Plexi Copper Acetal Nickel Plexi

EAN / Part #: 3831109835289

### **Summary:**

- Featuring a unique, modern look copper design High performance VGA water block for Radeon 6970 non-reference design series graphic cards.
- EK FC series water blocks cover all chips on graphic cards that require cooling if overclocked.
- An extreme high flow path design and unique increased cooling surface over GPU keeps all your graphic cards components cool even at highest graphical loads and over clock.
- Blocks base is made of SE CU electrolytic copper.
- High quality CNC manufacturing.
- Leak tested to 2 bar pressure (30psi).
- Safe, noob-proof mounting system with Standoffs.