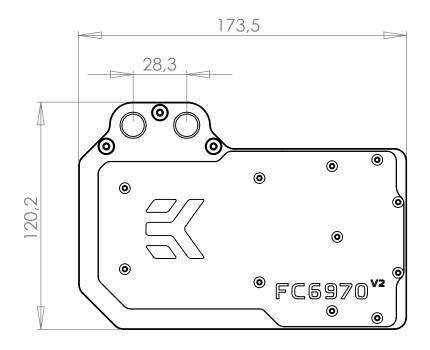

#### Technical data:

- dimensions of copper base: 175 x 120 x 8mm
- dimensions of acrylic top: 174,5 x 119 x 7,1 mm
- threads:  $4 \times G 1/4$
- fittings: optional, not enclosed
- neto weight: 850g
- bruto weight: 920g