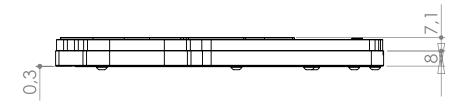

#### Technical data:

- dimensions of copper base: 175 x 120 x 8mm
- dimensions of acrylic top: 174,5 x 119 x 7,1 mm
- threads:  $4 \times G 1/4$
- fittings: optional, not enclosed
- neto weight: 850g
- bruto weight: 920g