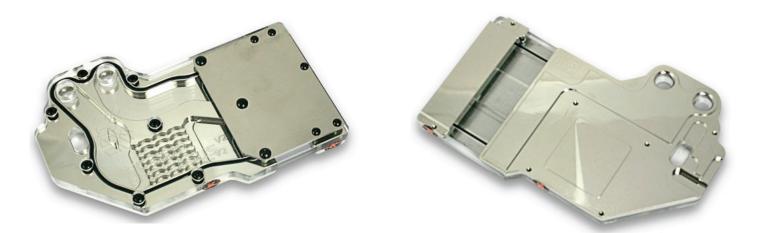

# Product Specification Sheet EK-FC5870 ASUS V2

Copper Plexi Copper Acetal Nickel Plexi

## Summary:

- Featuring a unique, modern look copper design High performance VGA water block for Radeon HD5850/5870 V2 ASUS design series graphic cards.
- EK FC series water blocks cover all chips on graphic cards that require cooling if overclocked.
- An extreme high flow path design and unique increased cooling surface over GPU keeps all your graphic cards components cool even at highest graphical loads and over clock.
- Blocks base is made of SE CU electrolytic copper.
- High quality CNC manufacturing.
- Leak tested to 2 bar pressure (30psi).
- Safe, noob-proof mounting system with Standoffs.

### **Key Features:**

- Real high flow internal design gives minimum flow restriction which allows lowest possible temperatures, not only at VGA water block, but also in the entire water-cooling system.
- Cools GPU, VREG, I/O CHIPs and MEMORY modules.
- Multiple barb/fitting position allows 4 different fitting configurations. Allows maximum flexibility for water cooling system setup also in CF.
- Reduces temperatures up to 50°C or more at maximum load.
- Much cooler components, allow maximum possible overclocking.