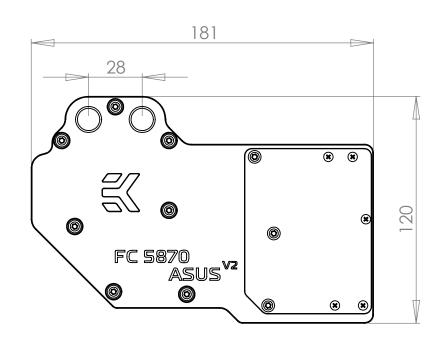

## Technical data:

- dimensions of copper base: 175 x 118,5 x 8mm
- dimensions of acrylic top: 176 x 119,5 x 8mm
- threads: 4 x G 1/4
- fittings: optional, not enclosed
- neto weight: 900g
- bruto weight: 1000g

PRODUCT NAME: EK-FC 5870 ASUS V2

Scale: 1:2

Sheet format A4