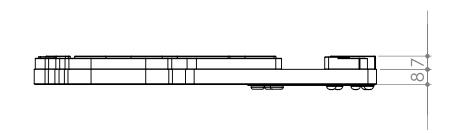

## Technical data:

- dimensions of copper base: 175 x 118,5 x 8mm
- dimensions of acrylic top: 176 x 119,5 x 8mm
- threads: 4 x G 1/4
- fittings: optional, not enclosed
- neto weight: 900g
- bruto weight: 1000g

PRODUCT NAME: EK-FC 5870 ASUS V2

Scale: 1:2

Sheet format A4