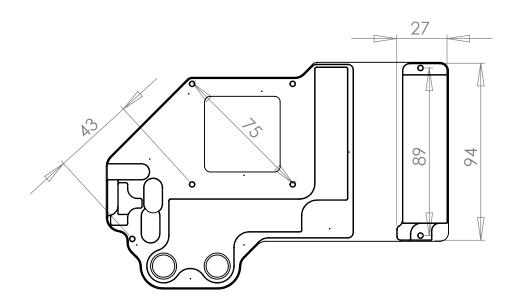

## Technical data:

- dimensions of copper base: 175 x 118,5 x 8mm
- dimensions of acrylic top: 176 x 119,5 x 8mm
- threads: 4 x G 1/4
- fittings: optional, not enclosed
- neto weight: 900g
- bruto weight: 1000g

PRODUCT NAME: EK-FC 5870 ASUS V2

Scale: 1:2

Sheet format A4