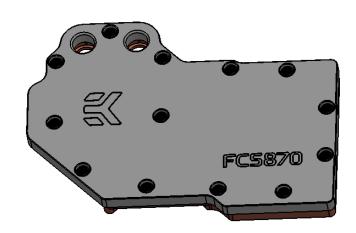

## **EK-FC5870**

Copper Plexi

Copper Acetal

Nickel Plexi

Nickel Acetal

#### **Summary:**

- Featuring a unique, modern look copper design High performance VGA water block for Radeon HD5870 reference design series graphic cards.
- EK FC series water blocks cover all chips on graphic cards that require cooling if overclocked.
- An extreme high flow path design and unique increased cooling surface over GPU keeps all your graphic cards components cool even at highest graphical loads and over clock.
- Blocks base is made of SE CU electrolytic copper.
- High quality CNC manufacturing.
- Leak tested to 2 bar pressure (30psi).
- Safe, noob-proof mounting system with Standoffs.