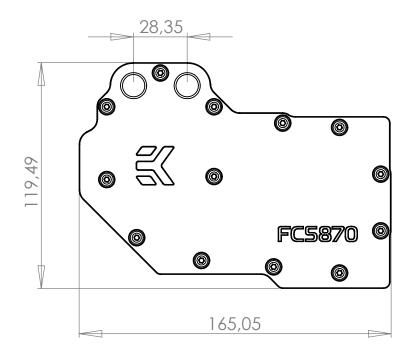

#### Technical data:

- dimensions of copper base: 165 x 119,5 x 8mm
- dimensions of acrylic top:  $165 \times 119,5 \times 8 \text{mm}$
- threads:  $4 \times G 1/4$
- fittings: optional, not enclosed
- neto weight: 710g
- bruto weight: 790g

| IMPORTANT DISCLOSURE: Drawing is copy-           |
|--------------------------------------------------|
| righted and property of EKWB d.o.o. company.     |
| Drawing is supplied only for easier compa-       |
| tibility recognition by user and can not be used |
| for any other intention.                         |