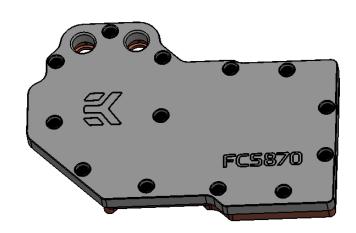

# **EK-FC5870**

Copper Plexi

Copper Acetal

Nickel Plexi

Nickel Acetal

### **Summary:**

- Featuring a unique, modern look copper design High performance VGA water block for Radeon HD5870 reference design series graphic cards.
- EK FC series water blocks cover all chips on graphic cards that require cooling if overclocked.
- An extreme high flow path design and unique increased cooling surface over GPU keeps all your graphic cards components cool even at highest graphical loads and over clock.
- Blocks base is made of SE CU electrolytic copper.
- High quality CNC manufacturing.
- Leak tested to 2 bar pressure (30psi).
- Safe, noob-proof mounting system with Standoffs.