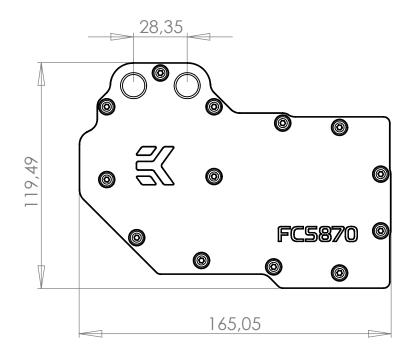

#### Technical data:

- dimensions of copper base: 165 x 119,5 x 8mm
- dimensions of acrylic top:  $165 \times 119,5 \times 8 \text{mm}$
- threads:  $4 \times G 1/4$
- fittings: optional, not enclosed
- neto weight: 700g
- bruto weight: 780g

| IMPORTANT DISCLOSURE: Drawing is copy-           |
|--------------------------------------------------|
| righted and property of EKWB d.o.o. company.     |
| Drawing is supplied only for easier compa-       |
| tibility recognition by user and can not be used |
| for any other intention.                         |