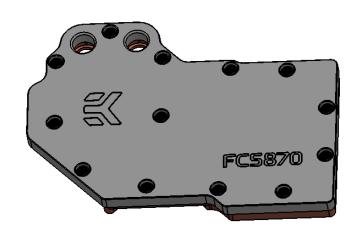

## **EK-FC5870**

Copper Plexi

Copper Acetal

Nickel Plexi

Nickel Acetal

### **Summary:**

- Featuring a unique, modern look copper design High performance VGA water block for Radeon HD5870 reference design series graphic cards.
- EK FC series water blocks cover all chips on graphic cards that require cooling if overclocked.
- An extreme high flow path design and unique increased cooling surface over GPU keeps all your graphic cards components cool even at highest graphical loads and over clock.
- Blocks base is made of SE CU electrolytic copper.
- High quality CNC manufacturing.
- Leak tested to 2 bar pressure (30psi).
- Safe, noob-proof mounting system with Standoffs.