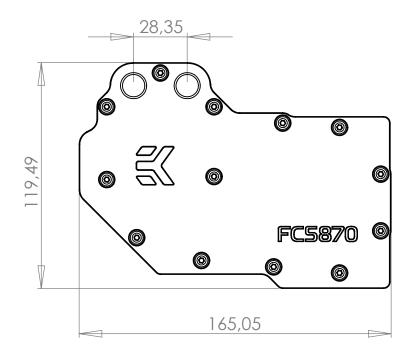

#### Technical data:

- dimensions of copper base: 165 x 119,5 x 8mm
- dimensions of acrylic top:  $165 \times 119,5 \times 8 \text{mm}$
- threads:  $4 \times G 1/4$
- fittings: optional, not enclosed
- neto weight: 700g
- bruto weight: 780g