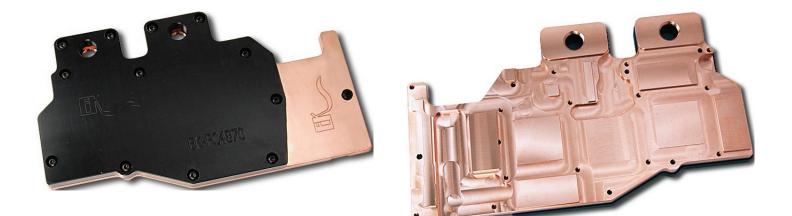

# Summary:

- Featuring a unique, modern look copper design High performance VGA water block for Radeon 4870 X2 reference design series graphic cards.
- EK FC series water blocks cover all chips on graphic cards that require cooling if overclocked.
- An extreme high flow path design and unique increased cooling surface over GPU keeps all your graphic cards components cool even at highest graphical loads and over clock.
- Blocks base is made of SE CU electrolytic copper.
- High quality CNC manufacturing.
- Leak tested to 2 bar pressure (30psi).
- Safe, noob-proof mounting system with Standoffs.
- Only compatible with Built by ATI refference design!

## **Key Features:**

- Real high flow internal design gives minimum flow restriction which allows lowest possible temperatures, not only at VGA water block, but also in the entire water-cooling system.
- Cools GPU, VREG, I/O CHIPs and MEMORY modules.
- Multiple barb/fitting position allows 4 different fitting configurations. Allows maximum flexibility for water cooling system setup also in CF.
- Reduces temperatures up to 50°C or more at maximum load.
- Much cooler components allow maximum possible overclocking.

# Technical data:

- dimensions of copper base: 175 x 114 x 8mm
- dimensions of acrylic top: 166 x 115 x 8mm
- threads: 4 x G 1/4
- fittings: optional, not enclosed
- neto weight: 940g
- bruto weight: 1000g