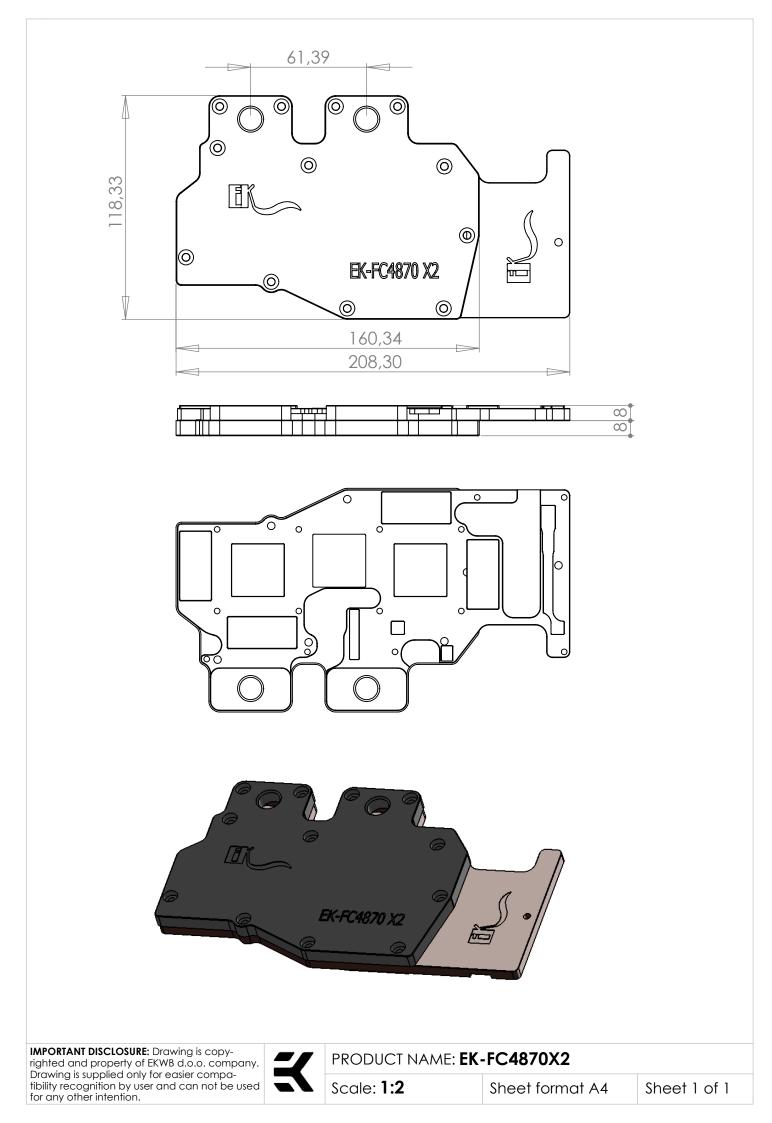

# Technical data:

- dimensions of copper base: 175 x 114 x 8mm
- dimensions of acrylic top: 166 x 115 x 8mm
- threads: 4 x G 1/4
- fittings: optional, not enclosed
- neto weight: 940g
- bruto weight: 1000g