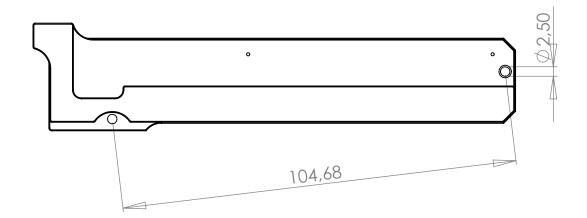

#### Technical data:

- dimensions of copper base NB/SB: 111 x 134 x 6mm
- dimensions of acetal top NB/SB: 112 x 135 x 8mm
- dimensions of copper base VREG: 127 x 26 x 12mm
- dimensions of acetal top VREG: 123x 24 x 12mm
- threads:  $4 \times G 1/4$
- fittings: optional, not enclosed
- neto weight: 450g
- bruto weight: 510g

IMPORTANT DISCLOSURE: Drawing is copyrighted and property of EKWB d.o.o. company. Drawing is supplied only for easier compatibility recognition by user and can not be used for any other intention.