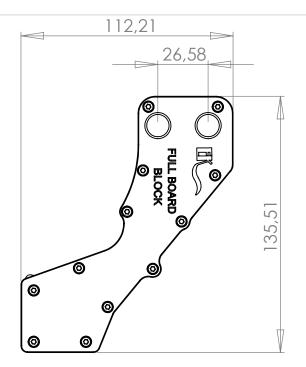

#### Technical data:

- dimensions of copper base NB/SB: 111 x 134 x 6mm
- dimensions of acetal top NB/SB: 112 x 135 x 8mm
- dimensions of copper base VREG: 127 x 26 x 12mm
- dimensions of acetal top VREG: 123x 24 x 12mm
- threads:  $4 \times G 1/4$
- fittings: optional, not enclosed
- neto weight: 450g
- bruto weight: 510g

IMPORTANT DISCLOSURE: Drawing is copyrighted and property of EKWB d.o.o. company. Drawing is supplied only for easier compatibility recognition by user and can not be used for any other intention.