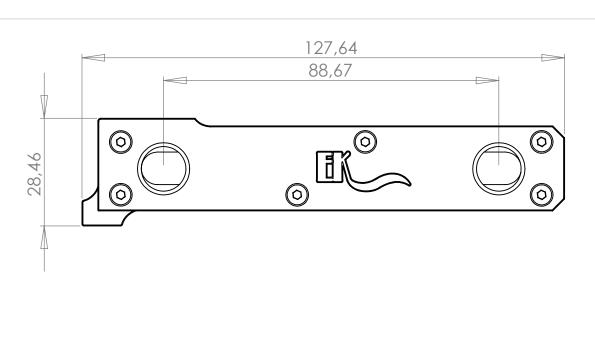

#### Technical data:

- dimensions of copper base NB/SB: 111 x 134 x 6mm
- dimensions of acetal top NB/SB: 112 x 135 x 8mm
- dimensions of copper base VREG: 127 x 26 x 12mm
- dimensions of acetal top VREG: 123x 24 x 12mm
- threads:  $4 \times G 1/4$
- fittings: optional, not enclosed
- neto weight: 450g
- bruto weight: 510g

IMPORTANT DISCLOSURE: Drawing is copyrighted and property of EKWB d.o.o. company. Drawing is supplied only for easier compatibility recognition by user and can not be used for any other intention.