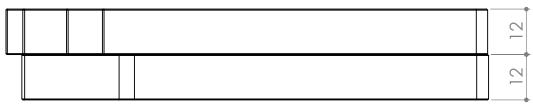

#### Technical data:

- dimensions of copper base NB/SB: 111 x 134 x 6mm
- dimensions of acetal top NB/SB: 112 x 135 x 8mm
- dimensions of copper base VREG: 127 x 26 x 12mm
- dimensions of acetal top VREG: 123x 24 x 12mm
- threads:  $4 \times G 1/4$
- fittings: optional, not enclosed
- neto weight: 450g
- bruto weight: 510g

IMPORTANT DISCLOSURE: Drawing is copyrighted and property of EKWB d.o.o. company. Drawing is supplied only for easier compatibility recognition by user and can not be used for any other intention.