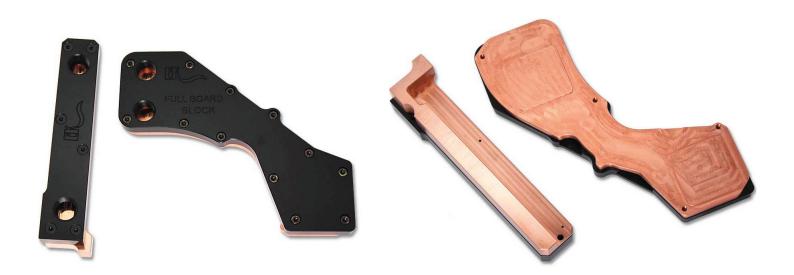

# **EK-FB KIT EVGA X58**

Copper Plexi Copper Acetal Nickel Plexi Nickel Acetal

#### **Summary:**

- Featuring a unique, modern look copper design High performance Full Board water block for EVGA X 58 series motherboards.
- EK FB series water blocks cover all chips on motherboards that require cooling if overclocked.
- An extreme high flow path design and unique increased cooling surface over Northbridge, Southbridge and Mosfets keeps all your motherboard components cool even at highest loads and over clock.
- Blocks base is made of SE CU electrolytic copper.
- High quality CNC manufacturing.
- Leak tested to 2 bar pressure (30psi).
- Safe, noob-proof mounting system with Standoffs.

## **Key Features:**

- Real high flow internal design gives minimum flow restriction which allows lowest possible temperatures, not only at FB water block, but also in the entire water-cooling system.
- Cools NB, SB and VREGs.
- Multiple barb/fitting position allows 2 different fitting configurations. Allows maximum flexibility for water cooling system setup also in SLI, 3-SLI and Quad-SLI.
- Reduces temperatures up to 40°C or more at maximum load.
- Much cooler components allow maximum possible overclocking.

#### Packing list:

- -2 × Water block
- Mounting mechanism with 12 washers
- Thermal pads

Do not forget other EK products for your water cooling system:

accessories

IMPORTANT DISCLOSURE: Drawing is copyrighted and property of EKWB d.o.o. company. Drawing is supplied only for easier compatibility recognition by user and can not be used for any other intention.