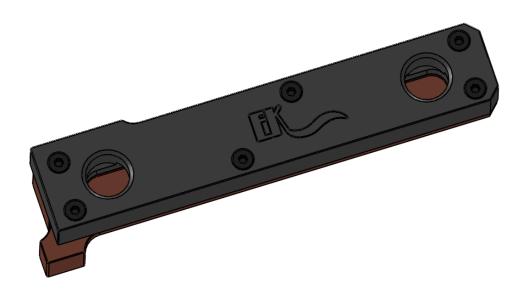

# **EK-FB KIT EVGA X58**

Copper Plexi Copper Acetal Nickel Plexi Nickel Acetal

#### **Summary:**

- Featuring a unique, modern look copper design High performance Full Board water block for EVGA X 58 series motherboards.
- EK FB series water blocks cover all chips on motherboards that require cooling if overclocked.
- An extreme high flow path design and unique increased cooling surface over Northbridge, Southbridge and Mosfets keeps all your motherboard components cool even at highest loads and over clock.
- Blocks base is made of SE CU electrolytic copper.
- High quality CNC manufacturing.
- Leak tested to 2 bar pressure (30psi).
- Safe, noob-proof mounting system with Standoffs.