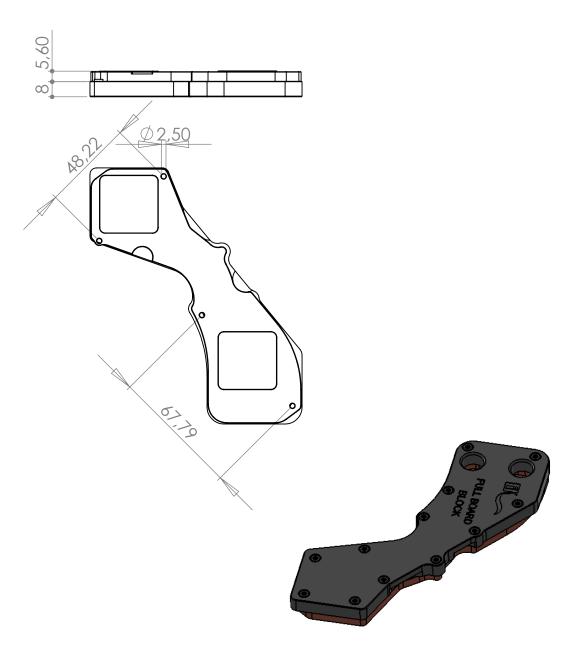

#### Technical data:

- dimensions of copper base NB/SB: 111 x 134 x 6mm
- dimensions of acetal top NB/SB: 112 x 135 x 8mm
- dimensions of copper base VREG: 127 x 26 x 12mm
- dimensions of acetal top VREG: 123x 24 x 12mm
- threads:  $4 \times G 1/4$
- fittings: optional, not enclosed
- neto weight: 450g
- bruto weight: 510g

IMPORTANT DISCLOSURE: Drawing is copyrighted and property of EKWB d.o.o. company. Drawing is supplied only for easier compatibility recognition by user and can not be used for any other intention.