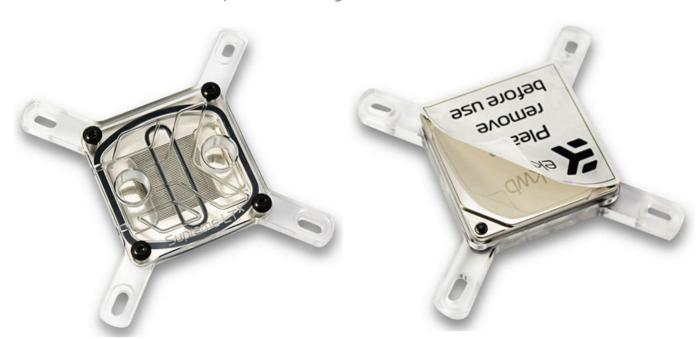

# **EK-Supreme LTX**

Copper Plexi

Copper Acetal

Nickel Plexi

Nickel Acetal

EAN / Part #: 3830046990495

## **Summary:**

- Featuring a unique, modern look copper design Extreme performance CPU water block for all sockets bellow.
  - Processor compatibility:
  - Intel Socket 775,
  - Intel Socket 1155/1156,
  - Intel 1366 socket
- A high flow path design and increased cooling surface over CPU keeps your processor cool even at highest loads and over clock.
- Blocks base is made of 99,99% electrolytic copper, lapped and polished to +/- 0,0007 mm flatness.
- High quality CNC manufacturing.
- Leak tested to 2 bar pressure (30psi).

## **Key Features:**

- The EK-Supreme cooling engine uses fin design. The water accelerates through jet plate channels through 49 very thin channels, which gives extreme cooling surface right above heat source.
- Moderate high flow internal design gives moderate flow restriction which allows lowest possible temperatures in the entire water-cooling system.
- Reduces temperatures up to 50°C or even more at maximum load.
- Much cooler CPU core, allow maximum possible overclocking.