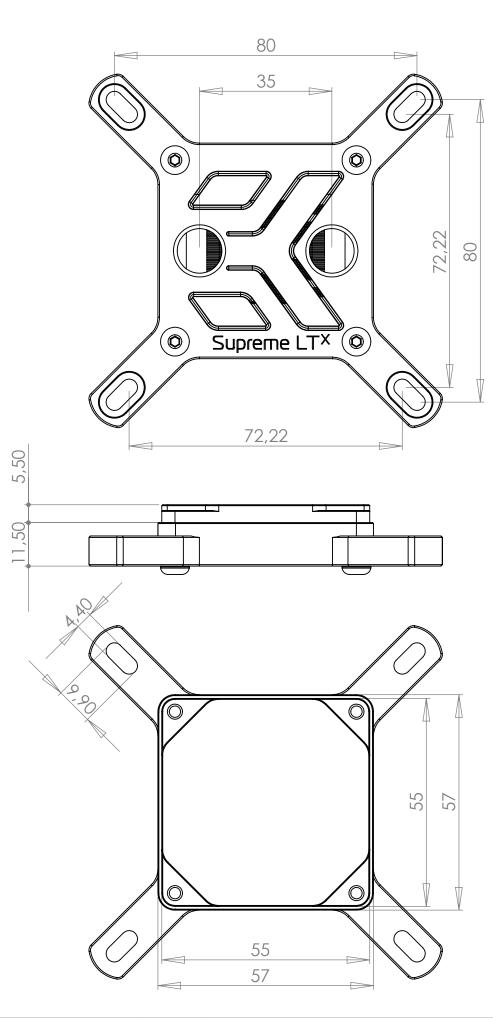

#### Technical data:

- dimensions of copper base: 217 x 118 x 8mm
- dimensions of acrylic top: 174 x 119 x 8mm
- threads: 2 x G 1/4
- fittings: optional, not enclosed
- neto weight: 200g
- bruto weight: 220g

## Packing list:

- 1 × Water block
- Mounting mechanism

Do not forget other EK products for your water cooling system:

**IMPORTANT DISCLOSURE:** Drawing is copyrighted and property of EKWB d.o.o. company. Drawing is supplied only for easier compatibility recognition by user and can not be used for any other intention.

PRODUCT NAME: EK-Supreme LTX

Scale: 1:1 Sheet format A4

Sheet 1 of 1