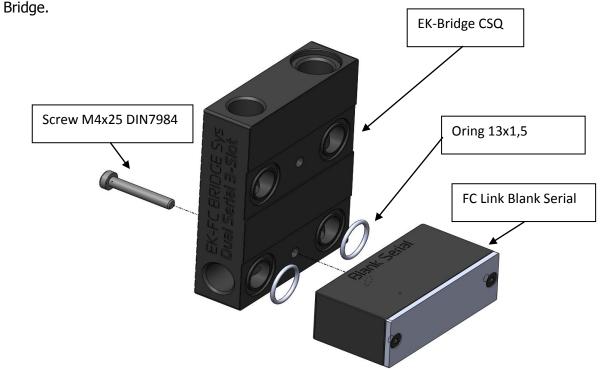

### STEP 2: ATTACHING FC Link to the EK-FC Bridge (CSQ)

Below is sample picture of EK-FC Bridge Dual Serial CSQ. Please do not forget to secure orings in the Bridge's groove. Make sure they are set properly and not pinched in any way. If that condition is not met a leak may occur. A M4x25 DIN7984 screw is enclosed to EK-FC Bridge