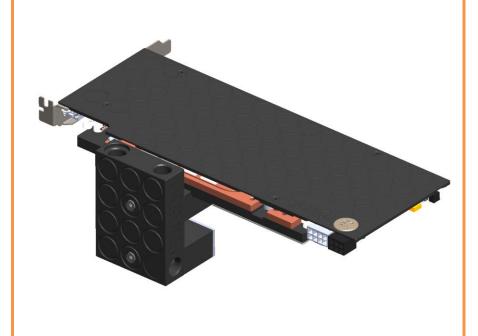

### **STEP 1: PREPARING YOUR HARDWARE**

EK-FC Link BLANK serial is a product ment to close the unused ports on any of EK-FC Bridge Serial CSQ products. However, it may be replaced by an adequate EK-FC CSQ waterblock once user acquires or decides to upgrade the system.

### **STEP 2: ATTACHING FC Link to the EK-FC Bridge (CSQ)**

Below is sample picture of EK-FC Bridge Dual Serial CSQ. Please do not forget to secure orings in the Bridge's groove. Make sure they are set properly and not pinched in any way. If that condition is not met a leak may occur. A M4x25 DIN7984 screw is enclosed to EK-FC Bridge.