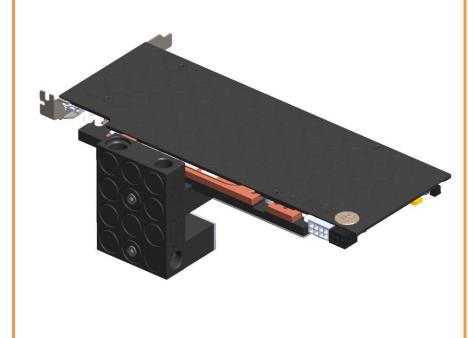

#### **STEP 1: PREPARING YOUR HARDWARE**

EK-FC Link BLANK serial is a product ment to close the unused ports on any of EK-FC Bridge Serial CSQ products. However, it may be replaced by an adequate EK-FC CSQ waterblock once user acquires or decides to upgrade the system.

### STEP 2: ATTACHING FC Link to the EK-FC Bridge (CSQ)

Below is sample picture of EK-FC Bridge Dual Serial CSQ. Please do not forget to secure orings in the Bridge's groove. Make sure they are set properly and not pinched in any way. If that condition is not met a leak may occur. A M4x25 DIN7984 screw is enclosed to EK-FC Bridge