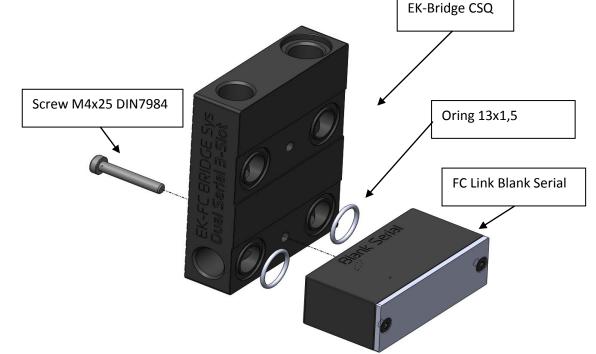

### **STEP 2: ATTACHING FC Link to the EK-FC Bridge (CSQ)**

Below is sample picture of EK-FC Bridge Dual Serial CSQ. Please do not forget to secure orings in the Bridge's groove. Make sure they are set properly and not pinched in any way. If that condition is not met a leak may occur. A M4x25 DIN7984 screw is enclosed to EK-FC Bridge.