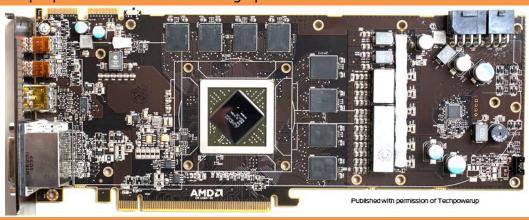

# Installation and mounting manual for EK-FC6970 backplate

This product is intended for installation only by expert users. Please consult with a qualified technician for installation. Improper installation may result in damage to your equipment. EK Water Blocks assumes no liability whatsoever, expressed or implied, for the use of these products, nor their installation. The following instructions are subject to change without notice. Please visit our web site at <a href="https://www.ekwaterblocks.com">www.ekwaterblocks.com</a> for updates. Before installation of this product please read important notice, disclosure and warranty conditions printed on the back of the box.

### STEP 1: GENERAL INFORMATION. Sample picture of Radeon HD 6970 graphic card.



#### **STEP 2: PREPARING YOUR GRAPHIC CARD RADEON HD 6970 CARD**

EK-FC6970 backplate is very easy to install. First install EK-FC6970 water block according to its manual. If you have it already installed, please check below which mounting screws for water block are to be left in their position. Please remove encircled screws marked with arrow!



#### **STEP 3: APPLYING THE THERMAL PADS**

Please install – as shown in picture below - 1mm thick thermal pads directly on the EK-FC6970 backplate. This will improve the cooling performance of the EK-FC6970 water block.



## **STEP 3: ATTACHING EK-FC6970 BACKPLATE**

REQUIRED TOOLS AND MOUNTING SCREWS:

3 x screws M3x10 7991DIN

Take enclosed mounting screws and install them as shown on picture below. EKWB recommends users to start with M3x12