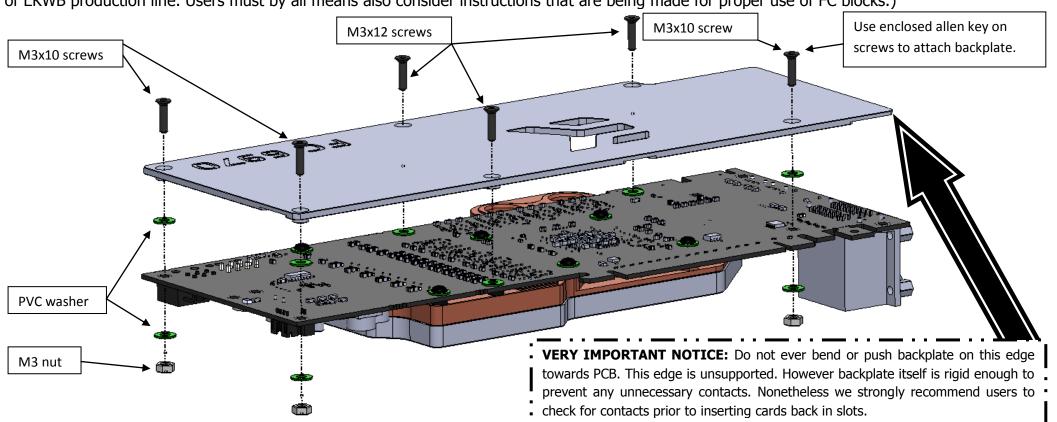

## **STEP 3: ATTACHING EK-FC6970 BACKPLATE**

REQUIRED TOOLS AND MOUNTING SCREWS:

3 x screws M3x10 7991DIN

Take enclosed mounting screws and install them as shown on picture below. EKWB recommends users to start with M3x12 screws. Afterwards fasten remaining M3x10 screws (HINT: do not tighten screws until they are all positioned in their mounting holes). Please note that nuts with washers must be used on M3x10 screws in order to provide proper connection of PCB and backplate. Backplate has milled in standoffs, so there is no fear of overtightening the screws. Nevertheless, do not exaggerate with screwing force as there is no need for it.

(Please note that EKWB holds no responsibility of any kind if assembly is not made by instructions. This applies also for all products that are not out of EKWB production line. Users must by all means also consider instructions that are being made for proper use of FC blocks.)

3 x M3 nut

2mm allen key

3 x M3x12 7991DIN