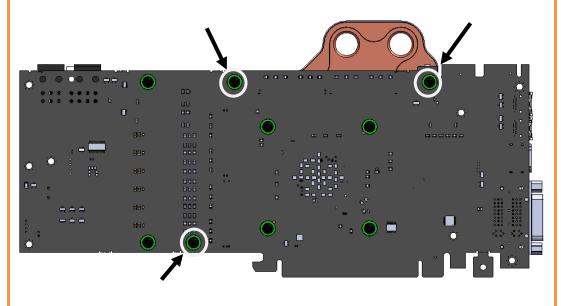

#### **STEP 2: PREPARING YOUR GRAPHIC CARD RADEON HD 6970 CARD**

EK-FC6970 backplate is very easy to install. First install EK-FC6970 water block according to its manual. If you have it already installed, please check below which mounting screws for water block are to be left in their position. Please remove encircled screws marked with arrow!