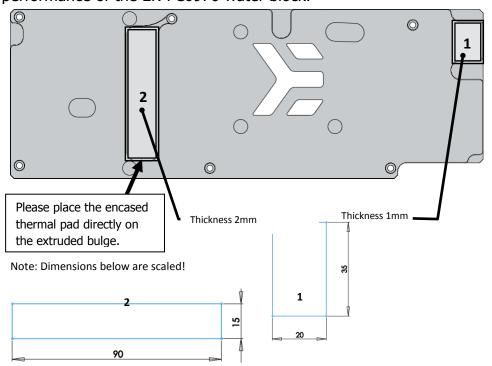

#### **STEP 3: APPLYING THE THERMAL PADS**

Please install – as shown in picture below - 1mm thick thermal pads directly on the EK-FC6970 backplate. This will improve the cooling performance of the EK-FC6970 water block.