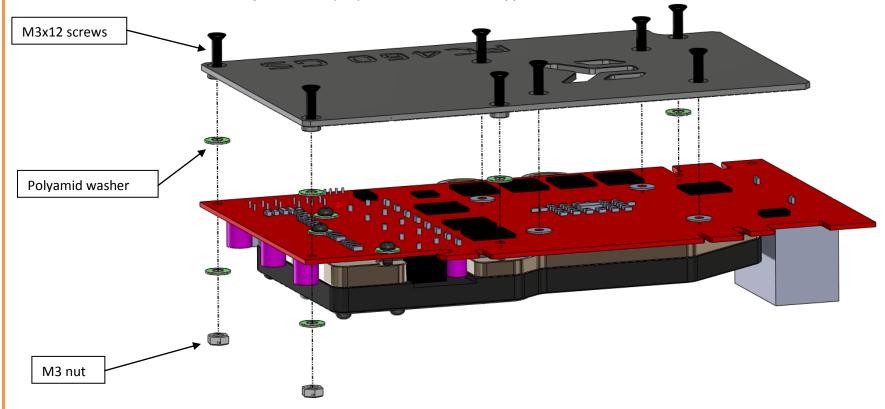

## **STEP 3: ATTACHING EK-FC460 GTX GS/SONIC BACKPLATE**

Take enclosed mounting screws and install them by using enclosed allen key as shown on picture below. EKWB recommends users to start with M3x12 screws around GPU area (HINT: do not tighten screws until they are all positioned in their mounting holes). Please note that nuts must be used in order to provide proper connection of PCB and backplate. Backplate has milled in standoffs, so there is no fear of overtightening the screws. Nevertheless, do not exaggerate with screwing force as there is no need for it. (Please note that EKWB holds no responsibility of any kind if assembly is not made by instructions. This applies also for all products that are not out of EKWB production line. Users must by all means also consider instructions that are being made for proper use of FC blocks.)