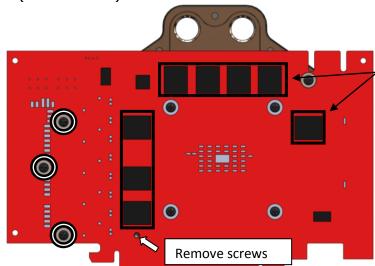

## **STEP 2: PREPARING YOUR GRAPHIC CARD 460 GTX**

EK-FC460 GTX GS/SONIC backplate is very easy to install. First install EK-FC460 GTX GS/SONIC water block according to its manual. If you have it already installed, please check below which mounting screws for water block are to be left in their position. Place block on even surface (so its weight is supported) and remove all other screws (not encircled).