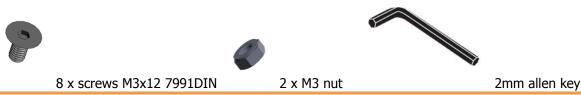

and install them by using enclosed allen key as shown on picture below. EKWB recommends users to start with M3x12 screws around GPU area (HINT: do not tighten screws until they are all positioned in their mounting holes). Please note that nuts must be used in order to provide proper connection of PCB and backplate. Backplate has milled in standoffs, so there is no fear of overtightening the screws. Nevertheless, do not exaggerate with screwing force as there is no need for it. (Please note that EKWB holds no responsibility of any kind if assembly is not made by instructions. This applies also for all products that are not out of EKWB production line. Users must by all means also consider instructions that are being made for proper use of FC blocks.)



REQUIRED TOOLS AND MOUNTING SCREWS: