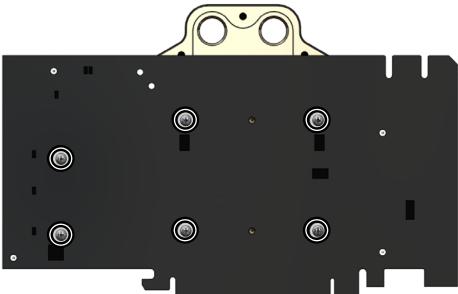

## STEP 2: PREPARING YOUR GRAPHIC CARD 480 GTX

EK-FC460 GTX backplate is very easy to install. First install EK-FC460 GTX water block according to its manual. If you have it already installed, please check below which mounting screws for water block are to be left in their position. Please remove all other screws (not encircled).