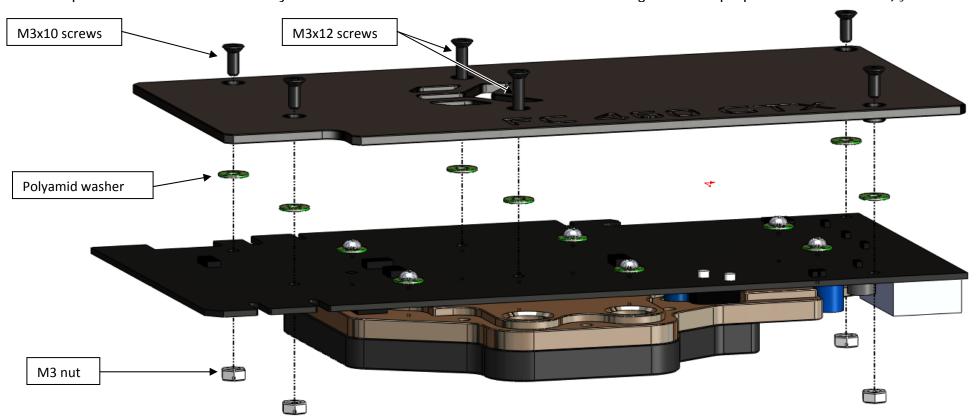

## **STEP 3: ATTACHING EK-FC460 GTX BACKPLATE**

Take enclosed mounting screws and install them by using enclosed allen key as shown on picture below. EKWB recommends users to start with M3x12 screws. Afterwards turn card around and fasten remaining M3x10 screws (HINT: do not tighten screws until they are all positioned in their mounting holes). Please note that nuts must be used on M3x10 screws in order to provide proper connection of PCB and backplate. Backplate has milled in standoffs, so there is no fear of overtightening the screws. Nevertheless, do not exaggerate with screwing force as there is no need for it. (Please note that EKWB holds no responsibility of any kind if assembly is not made by instructions. This applies also for all products that are not out of EKWB production line. Users must by all means also consider instructions that are being made for proper use of FC blocks.)