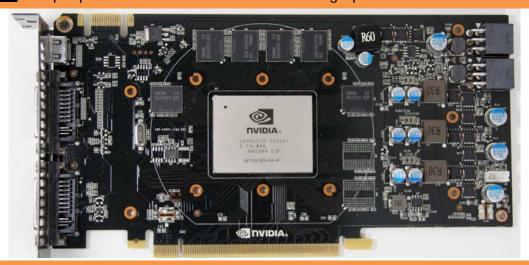

## STEP 1: GENERAL INFORMATION. Sample picture of NVidia GeForce 460 GTX graphic card.

## STEP 2: PREPARING YOUR GRAPHIC CARD 480 GTX

EK-FC460 GTX backplate is very easy to install. First install EK-FC460 GTX water block according to its manual. If you have it already installed, please check below which mounting screws for water block are to be left in their position. Please remove all other screws (not encircled).