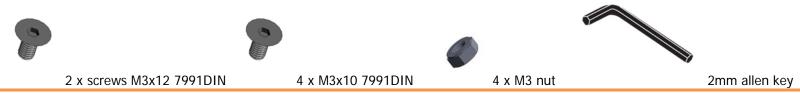

e below. EKWB recommends users to start with M3x12 screws. Afterwards turn card around and fasten remaining M3x10 screws (HINT: do not tighten screws until they are all positioned in their mounting holes). Please note that nuts must be used on M3x10 screws in order to provide proper connection of PCB and backplate. Backplate has milled in standoffs, so there is no fear of overtightening the screws. Nevertheless, do not exaggerate with screwing force as there is no need for it. (Please note that EKWB holds no responsibility of any kind if assembly is not made by instructions. This applies also for all products that are not out of EKWB production line. Users must by all means also consider instructions that are being made for proper use of FC blocks.)



REQUIRED TOOLS AND MOUNTING SCREWS: