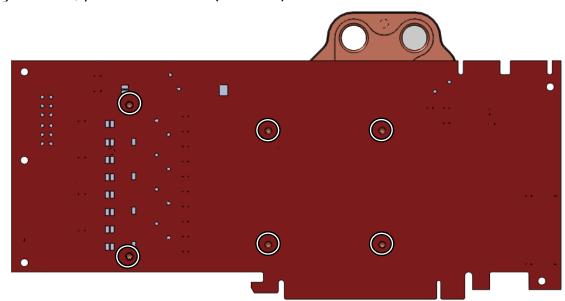

## STEP 2: PREPARING YOUR GRAPHIC CARD RADEON HD5870 V2 CARD

EK-FC5870 V2 backplate is very easy to install. First install EK-FC5870 V2 water block according to its manual (check compatibility on our cooling configurator). If you have it already installed, please remove all (encircled) screws.