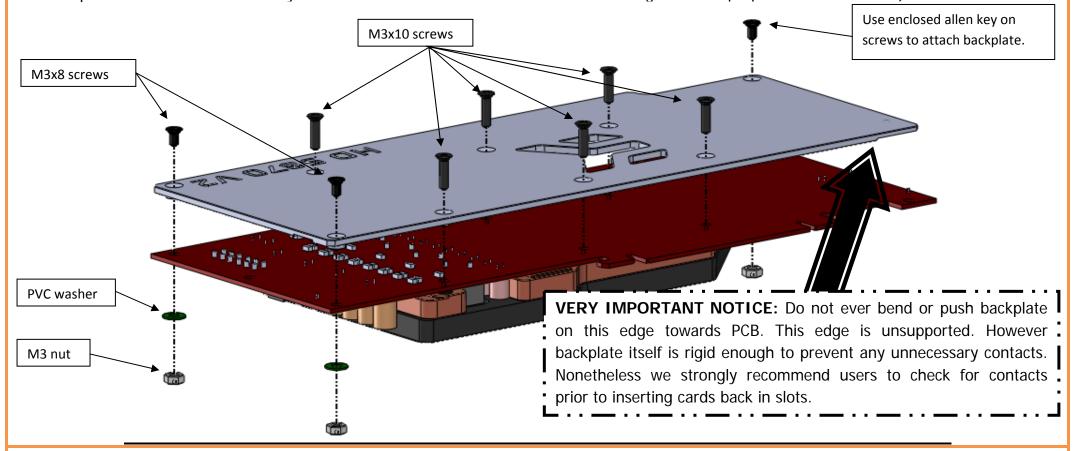

## **STEP 3: ATTACHING EK-FC5870 V2 BACKPLATE**

Take enclosed mounting screws and install them as shown on picture below. EKWB recommends users to start with M3x10 screws. Afterwards fasten remaining M3x8 screws (HINT: do not tighten screws until they are all positioned in their mounting holes). Please note that nuts with washers must be used on M3x8 screws in order to provide proper connection of PCB and backplate. Backplate has milled in standoffs, so there is no fear of overtightening the screws. Nevertheless, do not exaggerate with screwing force as there is no need for it.

3 x M3 nut

2mm allen key

3 x M3x8 7991DIN

REQUIRED TOOLS AND MOUNTING SCREWS:

6 x screws M3x107991DIN