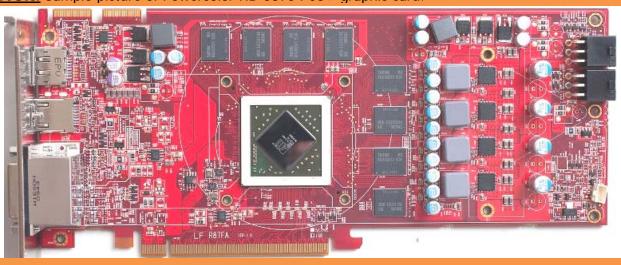

## STEP 1: GENERAL INFORMATION. Sample picture of Powercolor HD 5870 PCS+ graphic card

## STEP 2: PREPARING YOUR GRAPHIC CARD RADEON HD5870 V2 CARD

EK-FC5870 V2 backplate is very easy to install. First install EK-FC5870 V2 water block according to its manual (check compatibility on our cooling configurator). If you have it already installed, please remove all (encircled) screws.