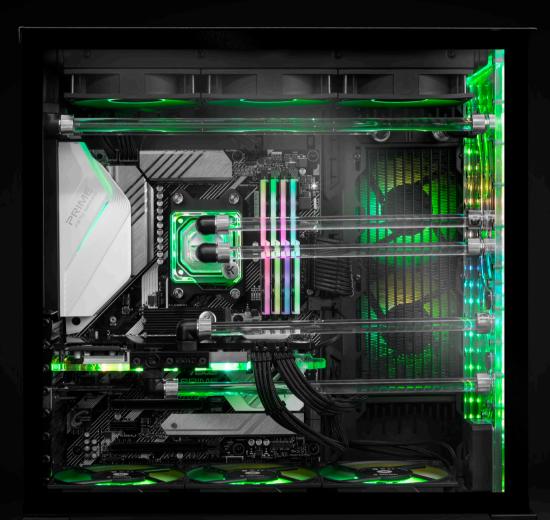

## EK-Fluid Gaming

The EK-Fluid Gaming 295 Vanquish is our ultimate, fully liquid-cooled gaming PC. It features the latest AMD® Ryzen™ 9 5950X CPU alongside an NVIDIA® RTX™ 3090 GPU – both fitted with a custom EK D-RGB water block for ultra-low temperatures and maximum gaming performance.

This gaming PC also comes with a custom-made EK D-RGB distribution plate, complete with an integrated DDC pump, dual RAD configuration, and hard-line liquid cooling for both CPU and GPU. It boasts stunning aesthetics and a fully-customizable D-RGB lighting display, delivering that next-generation 4K ultra-ray tracing gaming experience straight out of the box – all that with a three-year warranty for your peace of mind.

| CPU       | Ryzen 9 5950X                 |
|-----------|-------------------------------|
| GPU       | NVIDIA RTX 3090               |
| MEMORY    | 64GB GSKILL RGB 3200MHz       |
| SSD       | 1TB Samsung 970 EVO           |
| HDD       | 4TB Seagate Barracuda         |
| THERBOARD | ASUS Prime X570 Pro           |
| COOLING   | EK HARDLINE CUSTOM WATER-LOOP |
| CHASSIS   | Lian-Li PC-011D               |