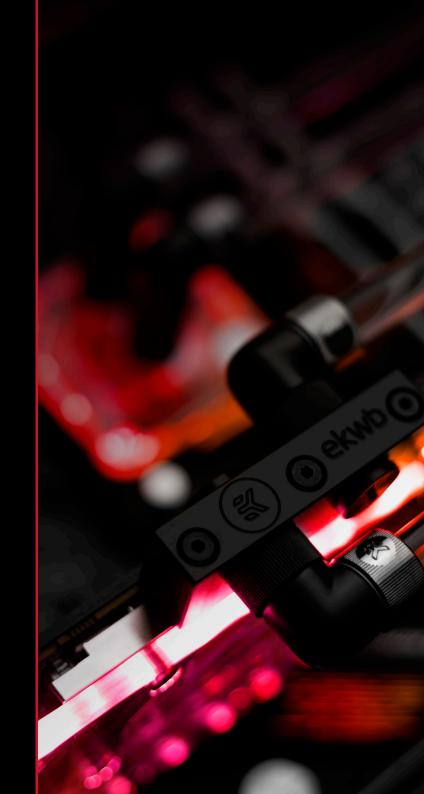

The 270 Conquest comes fitted with a custom EK D-RGB distribution plate, complete with an integrated SPC pump, 360mm RAD, and hard-line liquid-cooling for both CPU and GPU. It boasts stunning aesthetics and a fully-customizable D-RGB lighting display, delivering that next-generation 1440p gaming experience straight out of the box – all that with a three-year warranty for your peace of mind.

This gaming PC also comes with a custom-made EK D-RGB distribution plate, complete with an integrated DDC pump, dual RAD configuration, and hard-line liquid cooling for both CPU and GPU. It boasts stunning aesthetics and a fully-customizable D-RGB lighting display, delivering that next-generation 4K ultra-ray tracing gaming experience straight out of the box – all that with a three-year warranty for your peace of mind.