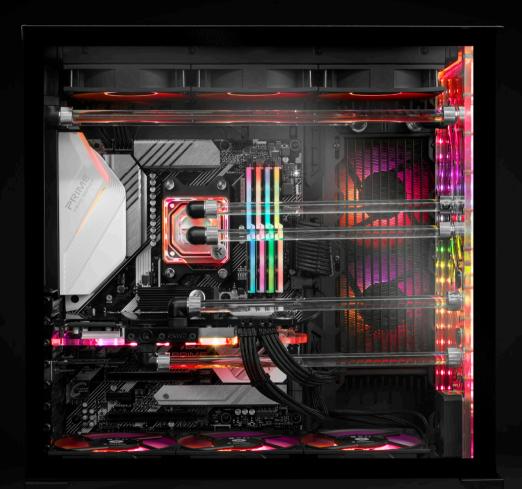

## **EK-Fluid Gaming** 270 CONQUEST

The EK-Fluid Gaming 270 Conquest is a fully liquid-cooled AMD gaming PC. It is powered by the latest Ryzen™ 7 5800X CPU alongside Radeon™ RX 6800 GPU, each fitted with a custom EK D-RGB water block for ultra-low temperatures and maximum gaming performance. Utilizing the new Smart Access Memory feature from AMD® – exclusively available for gaming PCs powered by AMD Ryzen 5000 and Radeon 6000 – the 270 Conquest takes full advantage of the current X570 PCIe 4.0 technology for the ultimate gaming performance.

The 270 Conquest comes fitted with a custom EK D-RGB distribution plate, complete with an integrated SPC pump, 360mm RAD, and hard-line liquid-cooling for both CPU and GPU. It boasts stunning aesthetics and a fully-customizable D-RGB lighting display, delivering that next-generation 1440p gaming experience straight out of the box – all that with a three-year warranty for your peace of mind.

| CPU        | Ryzen 7 5800X                 |
|------------|-------------------------------|
| GPU        | 6800                          |
| MEMORY     | 16GB GSKILL RGB 3200MHz       |
| SSD        | 1TB Samsung 970 EVO           |
| HDD        | 2TB Seagate Barracuda         |
| OTHERBOARD | ASUS Prime X570 Pro           |
| COOLING    | EK HARDLINE CUSTOM WATER-LOOP |
| CHASSIS    | Lian-Li PC-011D               |
|            |                               |