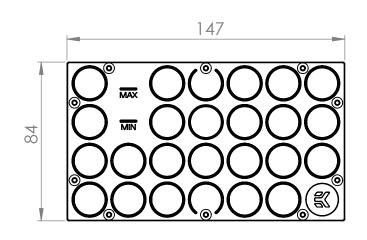

| <b>IMPORTANT DISCLOSURE:</b> Drawing is copy-<br>righted and property of EKWB d.o.o. company.<br>Drawing is supplied only for easier compa-<br>tibility recognition by user and can not be used<br>for any other intention. | PRODUCT NAME: EK-BAY DCP 2.2 Combo Reservoir |                 |              |
|-----------------------------------------------------------------------------------------------------------------------------------------------------------------------------------------------------------------------------|----------------------------------------------|-----------------|--------------|
|                                                                                                                                                                                                                             | Scale: 1:2                                   | Sheet format A4 | Sheet 1 of 1 |