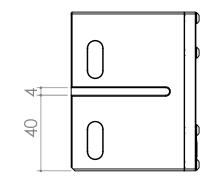

| <b>IMPORTANT DISCLOSURE:</b> Drawing is copy-<br>righted and property of EKWB d.o.o. company.<br>Drawing is supplied only for easier compa-<br>tibility recognition by user and can not be used<br>for any other intention. | PRODUCT NAME: EK-BAY DCP 2.2 Combo Reservoir |                 |              |
|-----------------------------------------------------------------------------------------------------------------------------------------------------------------------------------------------------------------------------|----------------------------------------------|-----------------|--------------|
|                                                                                                                                                                                                                             | Scale: 1:2                                   | Sheet format A4 | Sheet 1 of 1 |