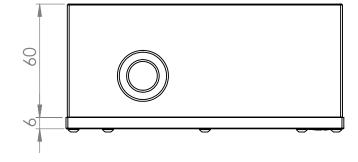

| <b>IMPORTANT DISCLOSURE:</b> Drawing is copy-<br>righted and property of EKWB d.o.o. company.<br>Drawing is supplied only for easier compa-<br>tibility recognition by user and can not be used<br>for any other intention. | PRODUCT NAME: EK-BAY DCP 2.2 Combo Reservoir |                 |              |
|-----------------------------------------------------------------------------------------------------------------------------------------------------------------------------------------------------------------------------|----------------------------------------------|-----------------|--------------|
|                                                                                                                                                                                                                             | Scale: 1:2                                   | Sheet format A4 | Sheet 1 of 1 |