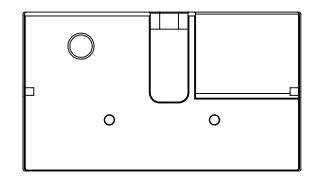

| <b>IMPORTANT DISCLOSURE:</b> Drawing is copy-<br>righted and property of EKWB d.o.o. company.<br>Drawing is supplied only for easier compa-<br>tibility recognition by user and can not be used<br>for any other intention. | PRODUCT NAME: EK-BAY DCP 2.2 Combo Reservoir |                 |              |
|-----------------------------------------------------------------------------------------------------------------------------------------------------------------------------------------------------------------------------|----------------------------------------------|-----------------|--------------|
|                                                                                                                                                                                                                             | Scale: 1:2                                   | Sheet format A4 | Sheet 1 of 1 |