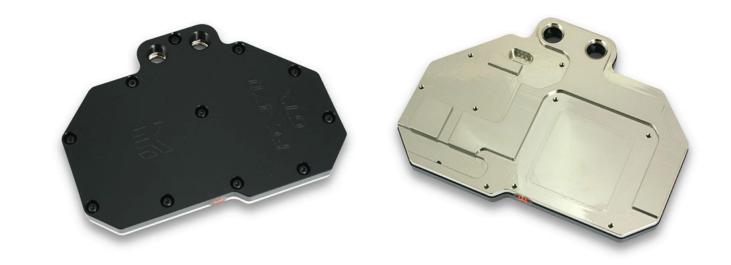

# EK-FC470 GTX

Copper Plexi ) ( Copper Acetal ) |

Nickel Acetal

## Summary:

- Featuring a unique, modern look copper design High performance VGA water block for Radeon HD5870 reference design series graphic cards.
- EK FC series water blocks cover all chips on graphic cards that require cooling if overclocked.
- An extreme high flow path design and unique increased cooling surface over GPU keeps all your graphic cards components cool even at highest graphical loads and over clock.
- Blocks base is made of SE CU electrolytic copper.
- High quality CNC manufacturing.
- Leak tested to 2 bar pressure (30psi).
- Safe, noob-proof mounting system with Standoffs.

### **Key Features:**

- Real high flow internal design gives minimum flow restriction which allows lowest possible temperatures, not only at VGA water block, but also in the entire water-cooling system.
- Cools GPU, VREG, I/O CHIPs and MEMORY modules.
- Multiple barb/fitting position allows 4 different fitting configurations. Allows maximum flexibility for water cooling system setup also in CF.
- Reduces temperatures up to 50°C or more at maximum load.
- Much cooler components, allow maximum possible overclocking.