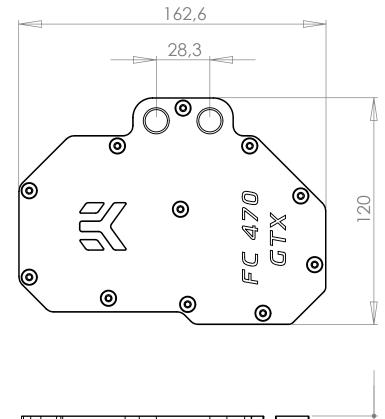

### Technical data:

- dimensions of copper base: 161 x 119,5 x 8mm
- dimensions of acetal top: 162 x 119,5 x 8mm
- threads: 4 x G 1/4
- fittings: optional, not enclosed
- neto weight: 850g
- bruto weight: 900g

PRODUCT NAME: EK-FC470 GTX

Scale: 1:2

Sheet format A4

Sheet 1 of 1