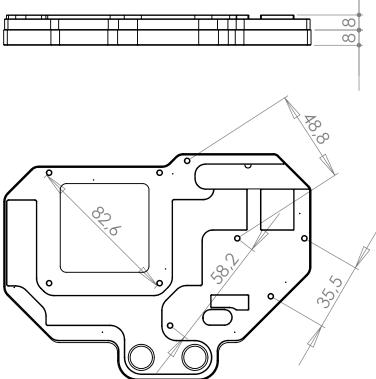

### Technical data:

- dimensions of copper base: 161 x 119,5 x 8mm
- dimensions of acetal top: 162 x 119,5 x 8mm
- threads: 4 x G 1/4
- fittings: optional, not enclosed
- neto weight: 850g
- bruto weight: 900g

PRODUCT NAME: EK-FC470 GTX

Scale: 1:2

Sheet format A4

Sheet 1 of 1