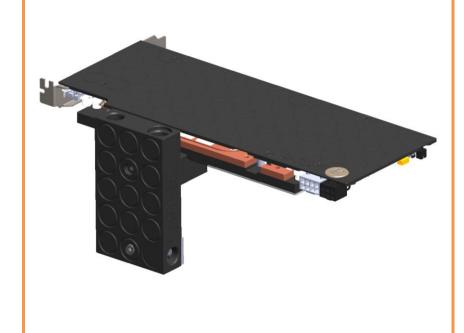

### **STEP 1: PREPARING YOUR HARDWARE**

unused ports on any of EK-FC Bridge Parallel CSQ products. However, it may be replaced by an adequate EK-FC CSQ waterblock once user acquires or decides to upgrade the

### **STEP 1: PREPARING YOUR HARDWARE**

EK-FC Link BLANK parallel is a product ment to close the Below is sample picture of EK-FC Bridge Dual Parallel CSQ. Please do not forget to secure orings unused ports on any of EK-FC Bridge Parallel CSQ products. However, it may be replaced by an adequate EK-FC CSQ waterblock once user acquires or decides to upgrade the system.