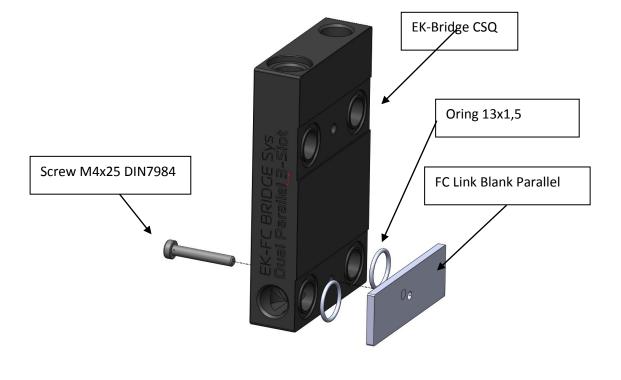

### STEP 2: ATTACHING FC Link to the EK-FC Bridge (CSQ)

EK-FC Link BLANK parallel is a product ment to close the Below is sample picture of EK-FC Bridge Dual Parallel CSQ. Please do not forget to secure orings in the Bridge's groove. Make sure they are set properly and not pinched in any way. If that condition is not met a leak may occur. A M4x25 DIN7984 screw is enclosed to EK-FC Bridge.

## STEP 2: ATTACHING FC Link to the EK-FC Bridge (CSQ)

in the Bridge's groove. Make sure they are set properly and not pinched in any way. If that condition is not met a leak may occur. A M4x25 DIN7984 screw is enclosed to EK-FC Bridge.