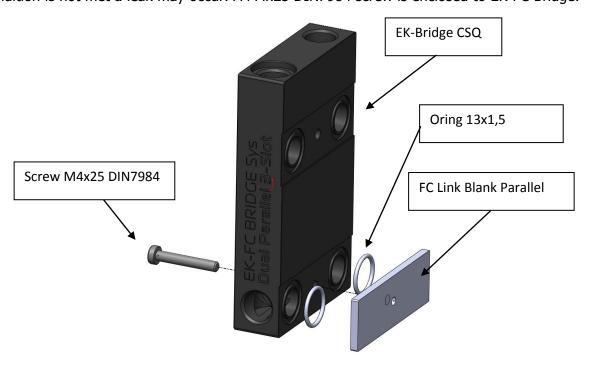

### STEP 2: ATTACHING FC Link to the EK-FC Bridge (CSQ)

EK-FC Link BLANK parallel is a product ment to close the Below is sample picture of EK-FC Bridge Dual Parallel CSQ. Please do not forget to secure orings in the Bridge's groove. Make sure they are set properly and not pinched in any way. If that condition is not met a leak may occur. A M4x25 DIN7984 screw is enclosed to EK-FC Bridge.

## STEP 2: ATTACHING FC Link to the EK-FC Bridge (CSQ)

in the Bridge's groove. Make sure they are set properly and not pinched in any way. If that condition is not met a leak may occur. A M4x25 DIN7984 screw is enclosed to EK-FC Bridge.