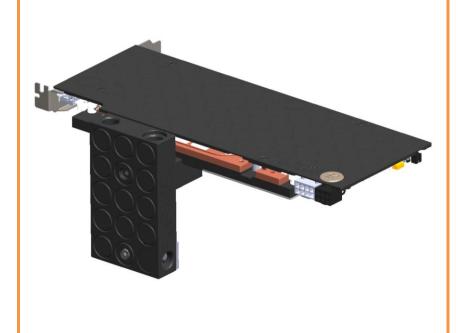

### **STEP 1: PREPARING YOUR HARDWARE**

unused ports on any of EK-FC Bridge Parallel CSQ products. However, it may be replaced by an adequate EK-FC CSQ waterblock once user acquires or decides to upgrade the

### **STEP 1: PREPARING YOUR HARDWARE**

EK-FC Link BLANK parallel is a product ment to close the Below is sample picture of EK-FC Bridge Dual Parallel CSQ. Please do not forget to secure orings unused ports on any of EK-FC Bridge Parallel CSQ products. However, it may be replaced by an adequate EK-FC CSQ waterblock once user acquires or decides to upgrade the system.